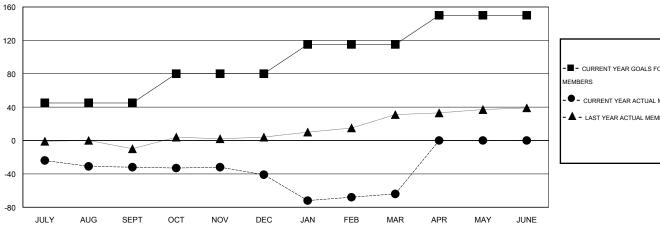

### GOALS AND ACTUAL MEMBERS CUMULATIVE

| -■-  | CURRENT YEAR GOALS FOR NEW |
|------|----------------------------|
| MEMB | FRS                        |

- CURRENT YEAR ACTUAL MEMBERS

- LAST YEAR ACTUAL MEMBERS